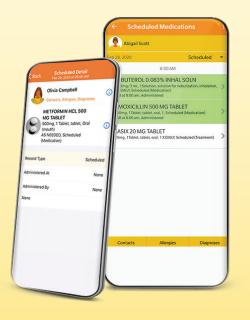

### Mobile (MAR)

Therap's Mobile MAR provides users an on-the-go solution to document medication administrations from mobile phones and tablets.

- Document Scheduled and PRN Medications and Treatments
- Featured Medication Images from Drug Data Bank
- View Allergies, Diagnoses, and Medical Contacts